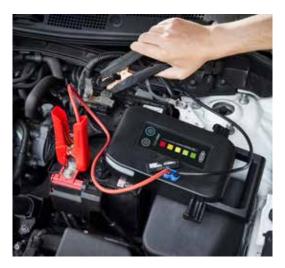

## **PROFESSIONAL LITHIUM JUMP STARTER**

#### Up to ALL Petrol / 10.0L 12V Diesel engines

- 1500 Peak Amps / 1000 Starting Amps
- Fast charging with PD60W input Mains charger not supplied
- 'Boost' button

Enables to jump start vehicles with very low or no charge in their battery

75% lighter

Than an equivalent Lead Acid Jumpstarter

- Multiple safety protections
- Powerbank

USB-C PD 20V/2.6A 60W Max USB-A1/A2 5V/3A / 5V/1.5A 18W Max DC 14V/9A

Worklight

LED light 2 levels SOS Blink