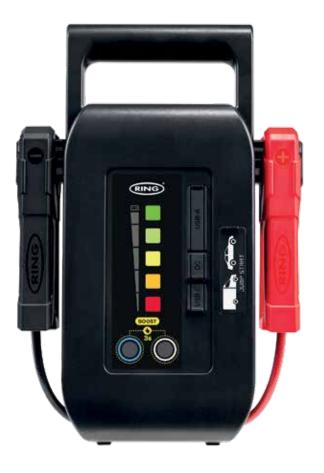

## **PROFESSIONAL LITHIUM JUMP STARTER**

#### Suitable for

#### Up to ALL Petrol / 10.0L 12V Diesel engines

- 1500 Peak Amps / 1000 Starting Amps
- Fast charging with PD60W input Mains charger not supplied
- 'Boost' button

Enables to jump start vehicles with very low or no charge in their battery

75% lighter

Than an equivalent Lead Acid Jumpstarter

- Multiple safety protections
- Powerbank

USB-C PD 20V/2.6A 60W Max USB-A1/A2 5V/3A / 5V/1.5A 18W Max DC 14V/9A

Worklight

LED light 2 levels SOS Blink